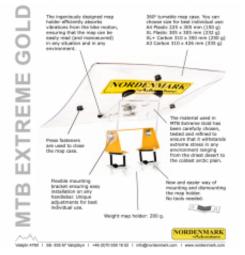

Robust and stable map holder for Adventure Racing Navigators who demand the best.

Description

**MTB Classic** 

Robust and stable map holder for Adventure Racing Navigators who demand the best.

- Weight: Holder 200g, XL map case (305 x 305) 232g. Durable and versatile. Fits standard and oversize handlebars up to 35mm diameter.
- Vibration of the map case while riding is prevented by a stand furnished with felt creating a concave surface.
- Quick and easy mounting and dismounting of the mapboard.
- The map case is locked with press studs.
- Transparent Ideal compromise for maximum map area without obscuring vision of the trail ahead.
- Designed and made in Sweden